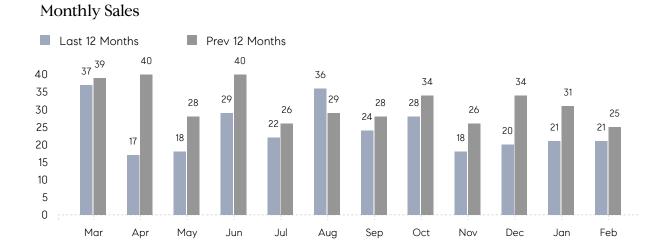

## **Property Statistics**

|               |               | Feb 2023     | Feb 2022     | % Change |
|---------------|---------------|--------------|--------------|----------|
| Single-Family | # OF SALES    | 21           | 25           | -16.0%   |
|               | SALES VOLUME  | \$15,263,438 | \$18,216,687 | -16.2%   |
|               | AVERAGE PRICE | \$726,830    | \$728,667    | -0.3%    |
|               | AVERAGE DOM   | 79           | 59           | 33.9%    |